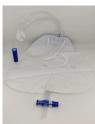

## **Urine Collection Bag**

Unique and easy to contemplate design offers provision of periodic monitoring of urine excretion in ill patients on an hourly basis.

Sample Collection Port for extracting urine samples by syringe

Optional fitting with inlet tube stopper and clip for emergency stopover

Optional Thread fitting with discharge tube stopper

Bottom drainage outlet design with standard connector

Optional transparent burette shaped volume meter provided which helps in accurate measurement of urine excretion and also makes provisions for

sample collection.

The parts are inter-fitted in such a way to ensure zero chances of cross contamination.

There is an additional provision of a 2000 ml urine bag opening directly into the burette meter, thus ensuring auto over flow containment and convenience to empty measured volume of urine into the bag.

A long kink resistant and flexible PVC Tube is attached to the measuring unit offering ease of use.