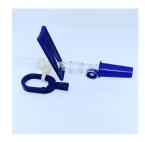

## **Urine Collection Bag**

Unique and easy to contemplate design offers provision of periodic monitoring of urine excretion in ill patients on an hourly basis.

Sample Collection Port for extracting urine samples by syringe

Optional fitting with inlet tube stopper and clip for emergency stopover

Optional Thread fitting with discharge tube stopper

Bottom drainage outlet design with standard connector

Optional transparent burette shaped volume meter provided which helps in accurate measurement of urine excretion and also makes provisions for

sample collection.

The parts are inter-fitted in such a way to ensure zero chances of cross contamination.

There is an additional provision of a 2000 ml urine bag opening directly into the burette meter, thus ensuring auto over flow containment and convenience to empty measured volume of urine into the bag.

A long kink resistant and flexible PVC Tube is attached to the measuring unit offering ease of use.