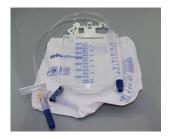

## **Urine Collection Bag**

Unique and easy to contemplate design offers provision of periodic monitoring of urine excretion in ill patients on an hourly basis.

Sample Collection Port for extracting urine samples by syringe

Optional fitting with inlet tube stopper and clip for emergency stopover

Optional Thread fitting with discharge tube stopper

Bottom drainage outlet design with standard connector

Optional transparent burette shaped volume meter provided which helps in accurate measurement of urine excretion and also makes provisions for

sample collection.

The parts are inter-fitted in such a way to ensure zero chances of cross contamination.

There is an additional provision of a 2000 ml urine bag opening directly into the burette meter, thus ensuring auto over flow containment and convenience to empty measured volume of urine into the bag.

A long kink resistant and flexible PVC Tube is attached to the measuring unit offering ease of use.