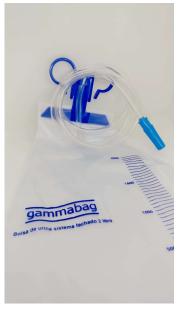

## **Urine Collection Bag**

Unique and easy to contemplate design offers provision of periodic monitoring of urine excretion in ill patients on an hourly basis.

Sample Collection Port for extracting urine samples by syringe

Optional fitting with inlet tube stopper and clip for emergency stopover

Optional Thread fitting with discharge tube stopper

Bottom drainage outlet design with standard connector

Optional transparent burette shaped volume meter provided which helps in accurate measurement of urine excretion and also makes provisions for

sample collection.

The parts are inter-fitted in such a way to ensure zero chances of cross contamination.

There is an additional provision of a 2000 ml urine bag opening directly into the burette meter, thus ensuring auto over flow containment and convenience to empty measured volume of urine into the bag.

A long kink resistant and flexible PVC Tube is attached to the measuring unit offering ease of use.